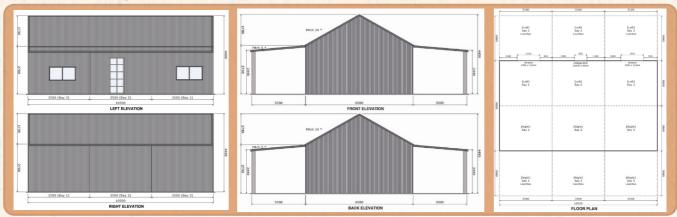

## SC1 6 x 7 x 2.7m with front Verandah

## **SC1** - Includes the following:

Front verandah - 3m wide 1 x door opening only (door not included) 2 x 790mm (h) x 1505mm (w) windows with fly screens All Colorbond Delivery to standard delivery zones