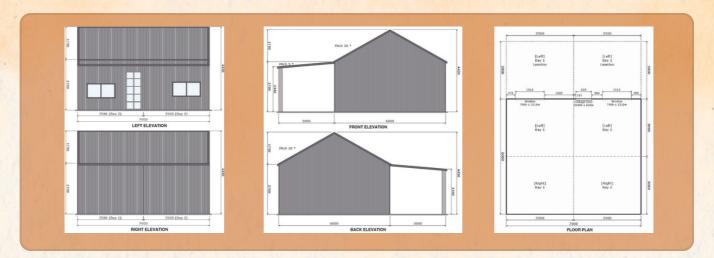

#### 6 x 10.5 x 2.7m with front Verandah SC3

SC3 - Includes the following:

Front verandah - 3m wide

- 1 x door opening only (door not included)
- 2 x 790mm (h) x 1505mm (w) windows with fly screens

All Colorbond

Delivery to standard delivery zones