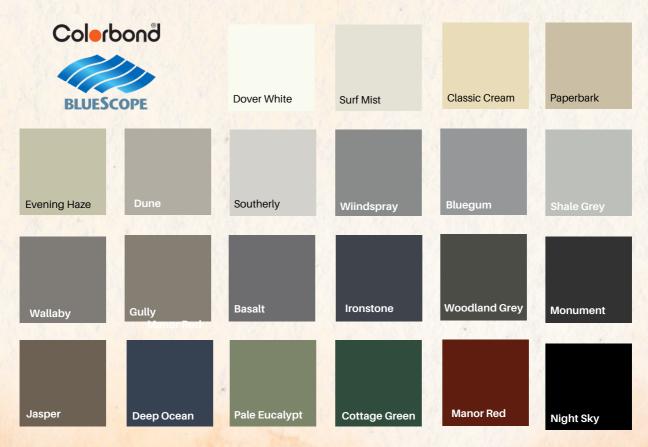

### INCLUDED WITH EACH

Engineering Mans (Generic)
Flat pack kit
All-steel portal frame
Hi-tensile wrap-around brackets
Bolted frames and fixings
All Australian Steel
Bluescope Colorbond full range of colours
Australian warranty

#### OPTIONAL EXTRAS

Site-specific Engineering Plans
Partition walls
Batten kits for internal lining
Partition walls
Roller Doors (wind locked)
Windows
Rear Verandahs

If you wish to make the Cottage a habitable dwelling, you will need to follow the requirements of your local Council or local authority. Engineered Plans are provided for use with Council Application and construction of the kit.