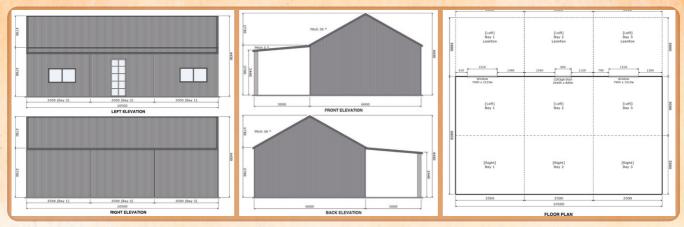

#### $6 \times 10.5 \times 2.7 m$ with front and rear Verandah with Garage SC5

SC5 - Includes the following:

Front and rear Verandah - 3m wide

- 1 x door opening only (door not included)
- 2 x 790mm (h) x 1505mm (w) window with fly screens

Partition wall Roller Door

All Colorbond

Delivery to standard delivery zones