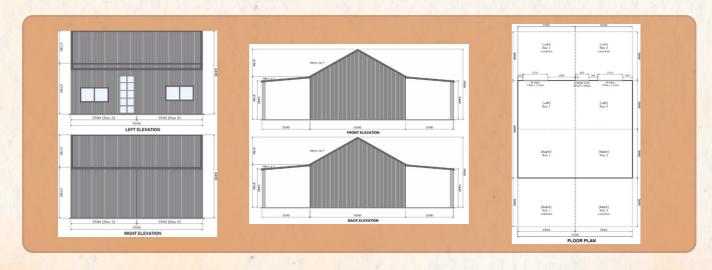

#### 6 x 10.5 x 2.7m with front and rear Verandah SC4

SC4 - Includes the following:

Front and rear verandahs - 3m wide

- 1 x door opening only (door not included)
- 2 x 790mm (h) x 1505mm (w) windows with fly screens

All Colorbond

Delivery to standard delivery zones