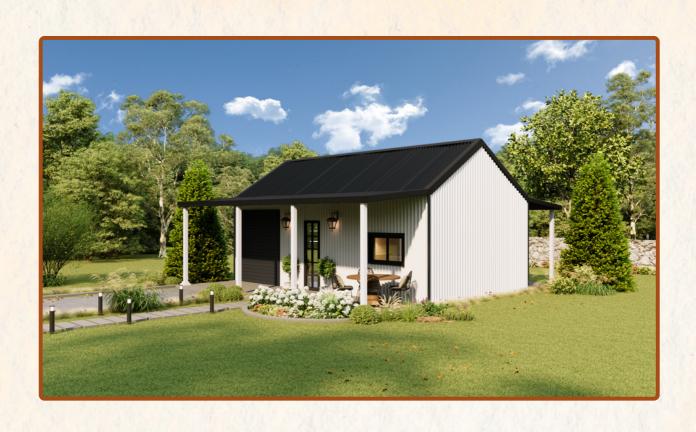

## SC1 6 x 7 x 2.7m with front Verandah

## **SC1** - Includes the following:

Front verandah - 3m wide 1 x door opening only (door not included) 2 x 790mm (h) x 1505mm (w) windows with fly screens All Colorbond Delivery to standard delivery zones