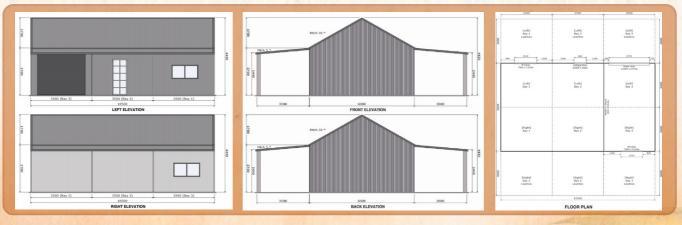

## SC2 6 x 7 x 2.7m with front and rear Verandah

## SC2 - Includes the following:

Front and rear verandahs - 3m wide 1 x door opening only (door not included) 2 x 790mm (h) x 1505mm (w) windows with fly screens All Colorbond Delivery to standard delivery zones